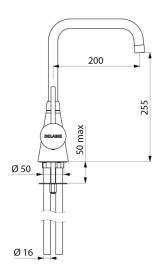

## Deck-mounted single hole mixer - 60 lpm

Ref. 5650T2

Swivelling spout H. 255mm L. 200mm

Deck-mounted single hole mixer - 60 lpm - Ref. 5650T2

Deck-mounted single hole catering mixer.

Swivelling tubular spout H. 255mm L. 200mm with hygienic flow straightener. Ceramic cartridge Ø 45mm.

## TECHNICAL CHARACTERISTICS

Deck-mounted single hole mixer - 60 lpm - Ref. 5650T2

| Connector    | Copper tails        |
|--------------|---------------------|
| Drop height  | 255mm               |
| Spout length | 200mm               |
| Flow rate    | 60 lpm              |
| Finish       | Chrome-plated brass |
| Norms        | ACS (WRAS)          |
| Warranty     | 10                  |
|              |                     |