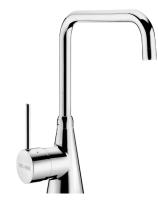

## Deck-mounted single hole mixer - 60 lpm

Ref. 5650T2

Swivelling spout H. 255mm L. 200mm

Deck-mounted single hole mixer - 60 lpm - Ref. 5650T2

Deck-mounted single hole catering mixer.

Swivelling tubular spout H. 255mm L. 200mm with hygienic flow straightener. Ceramic cartridge Ø 45mm.

Flow rate 60 lpm at 3 bar.

Spout with smooth interior.

Slimline control lever.

Chrome-plated brass body and spout.

Soldered copper pipe water inlets.

Reinforced fixing.

10-year warranty.